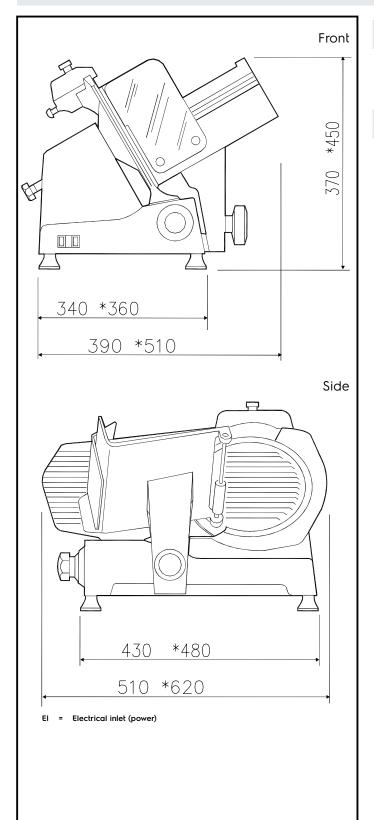

### **Key Information:**

External dimensions, Width: 620 mm
External dimensions, Depth: 510 mm
External dimensions, Height: 450 mm
Net weight (kg): 30